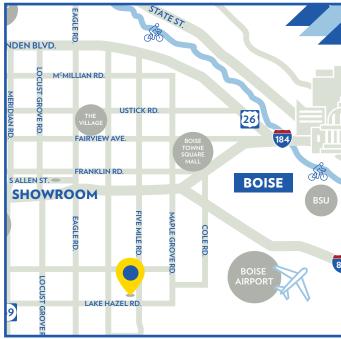

#### Direction to Community:

From I-84 exit on Eagle Road, South on Eagle Rd to Lake Hazel, Left on Lake Hazel, Left on Five Mile, Left on Meyering Lane.

Closest Sales Center: Southern Ridge 3992 E Eagle Ridge Drive, Nampa ID, 83686